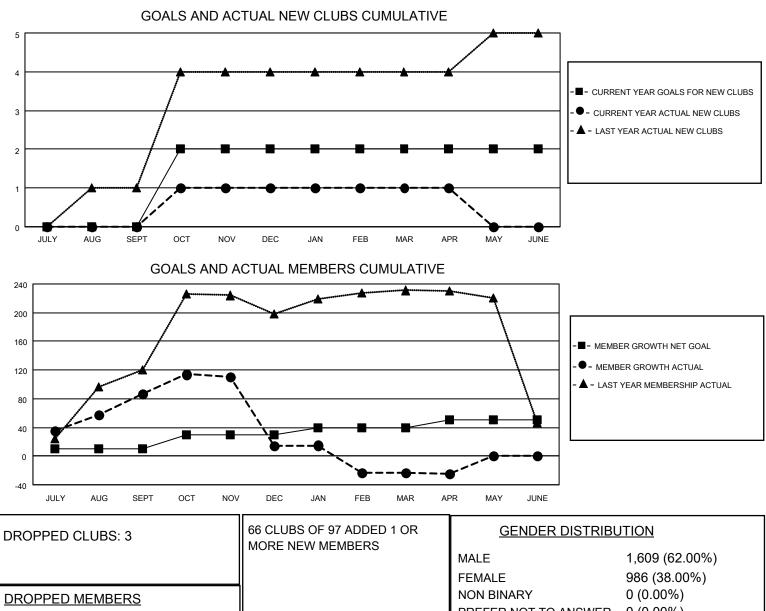

## LOCATION MALAYSIA

District 308 A2

Results as of: 4/30/2023

| Clubs                 |               |           |               | Members               |                        |                         |                                                    |
|-----------------------|---------------|-----------|---------------|-----------------------|------------------------|-------------------------|----------------------------------------------------|
| RESULTS FOR 2022-2023 |               |           |               | RESULTS FOR 2022-2023 |                        |                         |                                                    |
| QUARTER               | NEW CLUB GOAL | NEW CLUBS | DROPPED CLUBS | QUARTER MEME          | BER GROWTH NET<br>GOAL | MEMBER GROWTH<br>ACTUAL | DROPPED<br>MEMBERS ACTUAL<br>(including transfers) |
| JULY/AUG/SEPT         | 0             | 0         | 0             | JULY/AUG/SEPT         | 10                     | 171                     | 67                                                 |
| OCT/NOV/DEC           | 2             | 1         | 1             | OCT/NOV/DEC           | 20                     | 61                      | 133                                                |
| JAN/FEB/MAR           | 0             | 0         | 2             | JAN/FEB/MAR           | 10                     | 44                      | 80                                                 |
| APR/MAY/JUNE          | 0             | 0         | 0             | APR/MAY/JUNE          | 10                     | 10                      | 12                                                 |

|                 |     | MORE NEW MEMBERS          | MALE<br>FEMALE                     | 1,609 (62.00%)<br>986 (38.00%) |
|-----------------|-----|---------------------------|------------------------------------|--------------------------------|
| DROPPED MEMBERS |     |                           | NON BINARY<br>PREFER NOT TO ANSWER | 0 (0.00%)                      |
| DECEASED        | 10  |                           | _                                  | , , ,                          |
| CLUB CANCELLED  | 74  | CLICK HERE FOR CUMULATIVE | TOTAL FAMILY UNIT MEMBERS          | 353                            |
| OTHER           | 208 | MEMBERSHIP DATA           |                                    |                                |
| TOTAL           | 292 |                           | FAMILY MEMBERS PAYING HA           | LF DUES 194                    |
|                 |     |                           |                                    |                                |